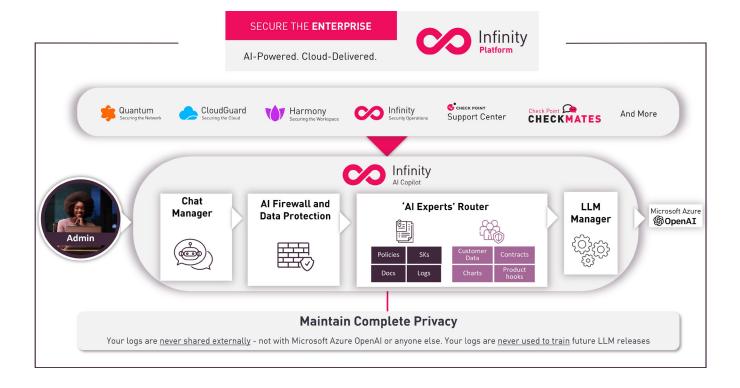

#### **Empower Admins and Support**

Infinity AI Copilot knows your organization's policies, access rules, objects and logs, as well as product-specific documentation, enabling it to provide contextualized and complete answers to your prompts, as well as perform:

### Privacy-by-Design Architecture

By partnering with Microsoft Azure open AI, Check Point leverages advanced AI to set new standards in cybersecurity, enhanced with its own proprietary prompt engineering and unique ability to protect the LLMs from critical vulnerabilities. Maintaining complete customer privacy, your raw logs are never shared externally - not with our partner Microsoft Azure OpenAI or anyone else, nor is your data saved to train any future I I M releases