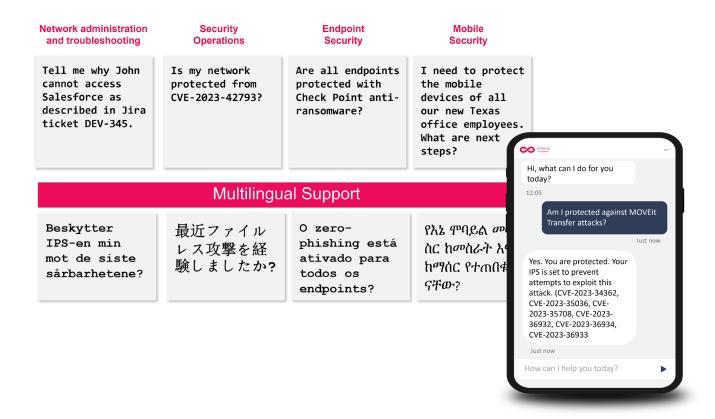

## As Easy as Writing a Prompt

Interacting with Infinity AI Copilot is as natural as having a conversation. It understands and responds via chat in any language, making it easier for practitioners to communicate and execute tasks.